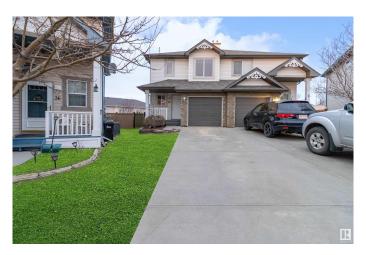

## \$360,000

2 Bedroom, 2.50 Bathroom, 1,227 sqft Condo / Townhouse on 0.00 Acres

Strathcona Village, Sherwood Park, AB

Modern duplex located in a highly sought after, quiet neighborhood in central Sherwood Park! Spacious two bedroom (each with a full ensuite & walk in closet) and upper floor laundry duplex. Main floor has an open floor plan with a large kitchen, living room area with fireplace, dining area, large windows and a half bathroom. Enjoy the large, fenced back yard with 2 tier deck this summer! Single, attached garage and extra-long driveway that easily fits two vehicles. Basement is open and untouched for whatever your plans are with lots of room for storage!

| Status                                                                      | Active                                                                                                      |
|-----------------------------------------------------------------------------|-------------------------------------------------------------------------------------------------------------|
| Community Information                                                       |                                                                                                             |
| Address<br>Area<br>Subdivision<br>City<br>County<br>Province<br>Postal Code | 38 700 Bothwell Drive<br>Sherwood Park<br>Strathcona Village<br>Sherwood Park<br>ALBERTA<br>AB<br>T8H 2W3   |
| Amenities                                                                   |                                                                                                             |
| Amenities<br>Parking                                                        | Deck, Front Porch, See Remarks<br>Single Garage Attached                                                    |
| Interior                                                                    |                                                                                                             |
| Interior Features<br>Appliances                                             | ensuite bathroom<br>Dishwasher-Built-In, Dryer, Microwave Hood Fan, Refrigerator,<br>Stove-Electric, Washer |
| Heating<br>Stories<br>Has Basement<br>Basement                              | Forced Air-1, Natural Gas<br>2<br>Yes<br>Full, Unfinished                                                   |
| Exterior                                                                    |                                                                                                             |
| Exterior<br>Exterior Features                                               | Wood, Brick, Vinyl<br>Cul-De-Sac, Fenced, No Back Lane, Public Transportation, Shopping<br>Nearby           |
| Roof<br>Construction<br>Foundation                                          | Asphalt Shingles<br>Wood, Brick, Vinyl<br>Concrete Perimeter                                                |
| Additional Information                                                      |                                                                                                             |
| Date Listed<br>Days on Market<br>Zoning                                     | April 11th, 2025<br>13<br>Zone 25                                                                           |