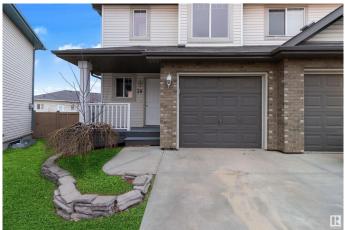

## \$360,000

2 Bedroom, 2.50 Bathroom, 1,227 sqft Condo / Townhouse on 0.00 Acres

Strathcona Village, Sherwood Park, AB

Modern duplex located in a highly sought after, quiet neighborhood in central Sherwood Park! Spacious two bedroom (each with a full ensuite & walk in closet) and upper floor laundry duplex. Main floor has an open floor plan with a large kitchen, living room area with fireplace, dining area, large windows and a half bathroom. Enjoy the large, fenced back yard with 2 tier deck this summer! Single, attached garage and extra-long driveway that easily fits two vehicles. Basement is open and untouched for whatever your plans are with lots of room for storage!

| Status                                                                      | Active                                                                                                      |
|-----------------------------------------------------------------------------|-------------------------------------------------------------------------------------------------------------|
| Community Information                                                       |                                                                                                             |
| Address<br>Area<br>Subdivision<br>City<br>County<br>Province<br>Postal Code | 38 700 Bothwell Drive<br>Sherwood Park<br>Strathcona Village<br>Sherwood Park<br>ALBERTA<br>AB<br>T8H 2W3   |
| Amenities                                                                   |                                                                                                             |
| Amenities<br>Parking                                                        | Deck, Front Porch, See Remarks<br>Single Garage Attached                                                    |
| Interior                                                                    |                                                                                                             |
| Interior Features<br>Appliances                                             | ensuite bathroom<br>Dishwasher-Built-In, Dryer, Microwave Hood Fan, Refrigerator,<br>Stove-Electric, Washer |
| Heating<br>Stories<br>Has Basement<br>Basement                              | Forced Air-1, Natural Gas<br>2<br>Yes<br>Full, Unfinished                                                   |
| Exterior                                                                    |                                                                                                             |
| Exterior<br>Exterior Features                                               | Wood, Brick, Vinyl<br>Cul-De-Sac, Fenced, No Back Lane, Public Transportation, Shopping<br>Nearby           |
| Roof<br>Construction<br>Foundation                                          | Asphalt Shingles<br>Wood, Brick, Vinyl<br>Concrete Perimeter                                                |
| Additional Information                                                      |                                                                                                             |
| Date Listed<br>Days on Market<br>Zoning                                     | April 11th, 2025<br>13<br>Zone 25                                                                           |