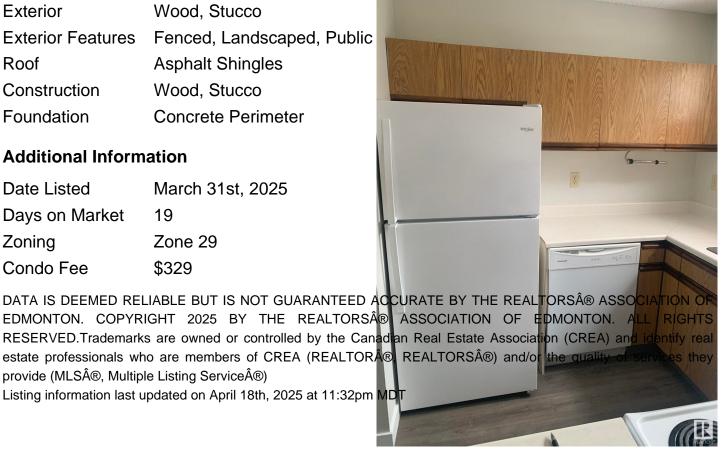

#### **Exterior**

Wood, Stucco Exterior

**Exterior Features** Fenced, Landscaped, Public

Roof **Asphalt Shingles** 

Construction Wood, Stucco

Foundation Concrete Perimeter

#### **Additional Information**

**Date Listed** March 31st, 2025

19 Days on Market

Zone 29 Zoning

Condo Fee \$329

EDMONTON. COPYRIGHT 2025 BY THE REALTORS® ASSOCIATION OF EDMONTON. ALL RESERVED. Trademarks are owned or controlled by the Canadian Real Estate Association (CREA) and identify real estate professionals who are members of CREA (REALTOR® REALTORS®) and/or the quality provide (MLS®, Multiple Listing Service®)