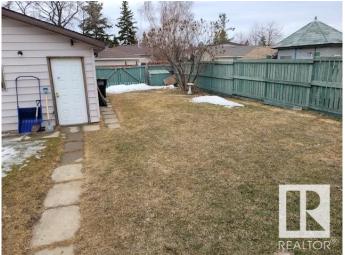

## **Exterior**

Exterior Wood, Stucco, Vinyl

Exterior Features Back Lane, Fenced, Landscaped, Playground Nearby, Public

Transportation, Schools, Shopping Nearby

Roof Asphalt Shingles

Construction Wood, Stucco, Vinyl Foundation Concrete Perimeter