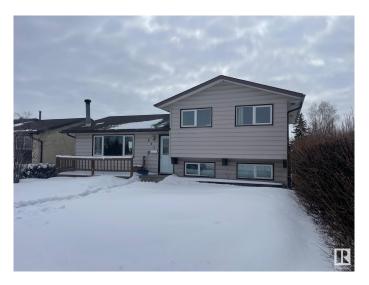

## \$439,900

3 Bedroom, 1.50 Bathroom, 1,103 sqft Single Family on 0.00 Acres

Menisa, Edmonton, AB

Gorgeous 2 level split. Honey Cherry Laminate on main floor. Enjoy the winters in the inviting living room with park view and wood-burning fireplace. Sunny dining area is expandable for special occasions. Eat-in style kitchen overlooks backyard featuring a 24'x24' double insulated garage. Fenced yard has an RV gate, firepit. Huge family room in basement has office/computer area. Finished laundry room has 2 piece bath and cabinets. Lots of storage in the crawl space under the main level and could double as play area for the little ones. Energy savings are substantial with Durabuilt triple glaze windows throughout the home. Sit on your front deck or back patio around the firepit and enjoy the good life!

#### **Essential Information**

MLS® # E4428242 Price \$439,900

Bedrooms 3

Bathrooms 1.50

Full Baths 1

Half Baths 1

Square Footage 1,103

Acres 0.00

Year Built 1977

Type Single Family

Sub-Type Detached Single Family

Style 2 Storey Split

Status Active