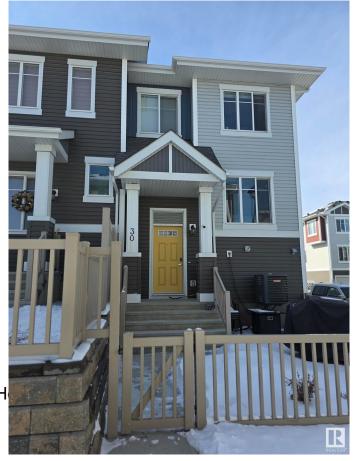

# \$359,900 - 30 2905 141 Street, Edmonton

MLS® #E4428102

#### \$359,900

2 Bedroom, 2.50 Bathroom, 1,256 sqft Condo / Townhouse on 0.00 Acres

Chappelle Area, Edmonton, AB

Welcome to this stunning open-concept townhome in the sought-after community of Chappelle! This 2 bedroom, 2.5 bathroom home offers a private fenced yard, an attached 2-car garage, in-suite laundry, low condo fees, and the comfort of Air Conditioning. The unit features a spacious living room, modern kitchen, two bedrooms with attached full bathroom, and plenty of storage. With quality finishes, stainless steel appliances, and laminate flooring. Perfectly located, you're steps away from serene ponds, walking trails, and community gardens, with easy access to schools, transit, and the Henday. Residents also enjoy access to Chappelle Gardens' recreation centre, skating rink, and more.

## **Community Information**

Address 30 2905 141 Street

Area Edmonton

Subdivision Chappelle Area

City Edmonton
County ALBERTA

Province AB

Postal Code T6W 3W4

#### **Exterior**

Exterior Wood, Vinyl

Exterior Features Corner Lot, Golf Nearby, La

**Shopping Nearby** 

Roof Asphalt Shingles

Construction Wood, Vinyl

Foundation Concrete Perimeter