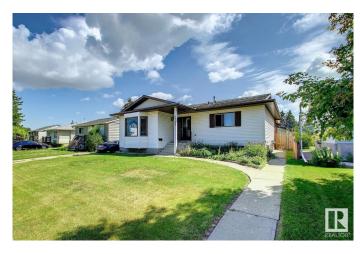

#### \$549,900

5 Bedroom, 3.00 Bathroom, 1,437 sqft Single Family on 0.00 Acres

Sherwood, Edmonton, AB

SPACIOUS RAISED BUNGALOW IN NICE NEIGHBORHOOD OF SHERWOOD.
CLOSED TO WEM & ALL AMENITIES. THE LOT IS 50' WIDE X 150' LONG. MAIN FLR HAS LIVING ROOM, DINING ROOM, KITCHEN, FAMILY ROOM WITH FIREPLACE, 3 BEDROOMS, 2 FULL BATHS (1 IN THE MASTER BEDROOM). BASMENT HAS FAMILY ROOM, 2 BEDROOMS, FULL BATH, FURNACE ROOM. NICE FENCED YARD WITH DECK. LARGE DOUBLE DETACHED GARAGE WITH BACK LANE.

### **Amenities**

Amenities Deck

Parking Double Garage Detached

# **Exterior**

Exterior Wood, Vinyl

Exterior Features Back Lane, Fenced, Landscaped

Roof Asphalt Shingles

Construction Wood, Vinyl

Foundation Concrete Perimeter