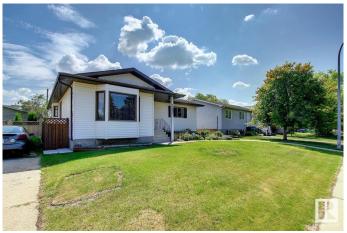

#### \$549,900

5 Bedroom, 3.00 Bathroom, 1,437 sqft Single Family on 0.00 Acres

Sherwood, Edmonton, AB

SPACIOUS RAISED BUNGALOW IN NICE NEIGHBORHOOD OF SHERWOOD.
CLOSED TO WEM & ALL AMENITIES. THE LOT IS 50' WIDE X 150' LONG. MAIN FLR HAS LIVING ROOM, DINING ROOM, KITCHEN, FAMILY ROOM WITH FIREPLACE, 3 BEDROOMS, 2 FULL BATHS (1 IN THE MASTER BEDROOM). BASMENT HAS FAMILY ROOM, 2 BEDROOMS, FULL BATH, FURNACE ROOM. NICE FENCED YARD WITH DECK. LARGE DOUBLE DETACHED GARAGE WITH BACK LANE.

### **Amenities**

Amenities Deck

Parking Double Garage Detached

# **Exterior**

Exterior Wood, Vinyl

Exterior Features Back Lane, Fenced, Landscaped

Roof Asphalt Shingles

Construction Wood, Vinyl

Foundation Concrete Perimeter