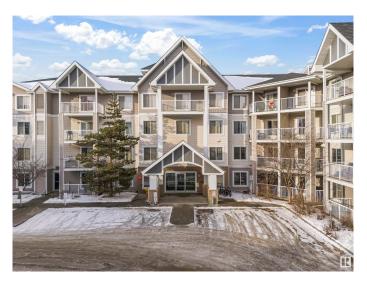

### \$143,900

1 Bedroom, 1.00 Bathroom, 611 sqft Condo / Townhouse on 0.00 Acres

Larkspur, Edmonton, AB

This charming one-bedroom condo offers exceptional value, making it an ideal choice for a single person or a couple. It features all the essentials for comfortable living, including in-suite laundry for added convenience. Additionally, the property comes with a titled above-ground parking space, ensuring hassle-free parking. Plus, stay active and healthy with access to a fully-equipped gymâ€" included in the condo fees! A perfect blend of functionality and comfort!

## **Community Information**

| Address                                            | 4407 23 Street                                                                          |
|----------------------------------------------------|-----------------------------------------------------------------------------------------|
| Area                                               | Edmonton                                                                                |
| Subdivision                                        | Larkspur                                                                                |
| City                                               | Edmonton                                                                                |
| County                                             | ALBERTA                                                                                 |
| Province                                           | AB                                                                                      |
| Postal Code                                        | T6T 0B6                                                                                 |
| Amenities                                          |                                                                                         |
| Amenities                                          | Deck, Detectors Smoke, Exercise Room                                                    |
| Parking                                            | Stall                                                                                   |
| Interior                                           |                                                                                         |
|                                                    |                                                                                         |
| Appliances                                         | Dishwasher-Built-In, Dryer, Microwave Hood Fan, Refrigerator,<br>Stove-Electric, Washer |
| Appliances<br>Heating                              |                                                                                         |
|                                                    | Stove-Electric, Washer                                                                  |
| Heating                                            | Stove-Electric, Washer<br>Baseboard, Water                                              |
| Heating<br># of Stories                            | Stove-Electric, Washer<br>Baseboard, Water<br>4                                         |
| Heating<br># of Stories<br>Stories                 | Stove-Electric, Washer<br>Baseboard, Water<br>4<br>1                                    |
| Heating<br># of Stories<br>Stories<br>Has Basement | Stove-Electric, Washer<br>Baseboard, Water<br>4<br>1<br>Yes                             |