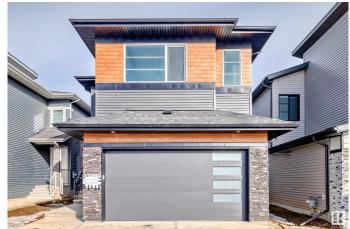

#### \$759,900

4 Bedroom, 3.00 Bathroom, 2,502 sqft Single Family on 0.00 Acres

The Orchards At Ellerslie, Edmonton, AB

Welcome to The Orchards! This stunning property boasts 2502 SQFT of living space, featuring herringbone LVP flooring on the main floor, extended kitchen cabinets, and a spice kitchen. The main floor also includes a bedroom and full bathroom, while the second floor has a bonus room, two spacious bedrooms with a 4pc jack & Jill bathroom, and a master bedroom with a custom 5pc ensuite and walk-in closet. Perfectly located, this home backs onto walking trails and is close to two schools, parks, and a community centre.

## Interior

Interior Features ensuite bathroom

Appliances Appliances Negotiable, Garage Control, Garage Opener

Heating Forced Air-1, Natural Gas

Stories 2

Has Basement Yes

Basement Full, Unfinished