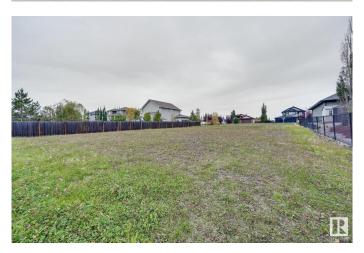

### \$329,900

0 Bedroom, 0.00 Bathroom, Single Family on 0.00 Acres

South Fort, Fort Saskatchewan, AB

Discover the perfect opportunity to build your dream home on an exceptional lot in Southfort Estates, featuring a sunny southwest-facing backyard. This prime location is nestled in a fully developed community, surrounded by beautifully maintained properties that enhance the neighborhood's appeal. Enjoy the benefits of a new home without the disruptions of construction noise or debris, as this established area is ready for you to move in. The spacious lot spans 1564.9 mÂ2 with a generous building pocket of 65.8 x 130.9 ft., and most of the fencing is already complete, adding convenience to your planning. You'II love being within walking distance of scenic trails, parks, playgrounds, and the Dow Recreational Centre, making it easy to embrace an active lifestyle. Plus, all essential amenities, including grocery stores and dining options, are just minutes away. Fort Saskatchewan has so much to offerâ€"drive by and envision the possibilities for your future in this inviting community!