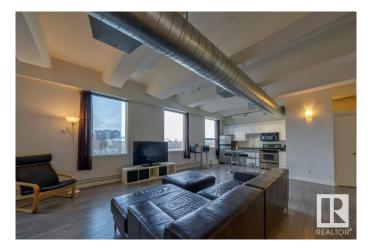

#### \$178,800

1 Bedroom, 1.00 Bathroom, 960 sqft Condo / Townhouse on 0.00 Acres

Downtown (Edmonton), Edmonton, AB

Rarely can you find an option in the core that allows both short term and long term rental options. This makes this unit a great option for people looking to invest, students to live in during the school year, and/or people who simply desire a loft space to call home. Fully furnished, this loft style condo is both bright and welcoming, featuring quality finishes in a minimalistic style. Accessible to so much -Save-on Foods directly across the street, shopping, downtown farmers market, U of A (1 LRT ride away), MacEwan, amazing restaurants and the Ice District. It is also close to the upcoming Warehouse Park and future LRT route. The building has had some extensive upgrades over the last couple years including a brand new energy efficient mechanical system (heating and cooling), and a new roof. You will appreciate the large west facing windows and the convenience this building offers to the heart of everything in the core.

#### **Essential Information**

| MLS® #    | E4420113  |
|-----------|-----------|
| Price     | \$178,800 |
| Bedrooms  | 1         |
| Bathrooms | 1.00      |

| Full Baths     | 1                   |
|----------------|---------------------|
| Square Footage | 960                 |
| Acres          | 0.00                |
| Year Built     | 1966                |
| Туре           | Condo / Townhouse   |
| Sub-Type       | Apartment High Rise |
| Style          | Loft                |
| Status         | Active              |
|                |                     |