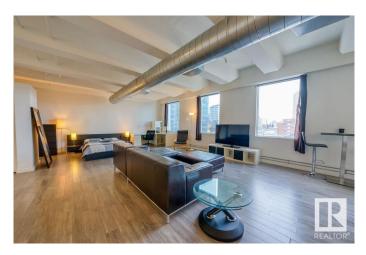

#### \$178,800

1 Bedroom, 1.00 Bathroom, 960 sqft Condo / Townhouse on 0.00 Acres

Downtown (Edmonton), Edmonton, AB

Rarely can you find an option in the core that allows both short term and long term rental options. This makes this unit a great option for people looking to invest, students to live in during the school year, and/or people who simply desire a loft space to call home. Fully furnished, this loft style condo is both bright and welcoming, featuring quality finishes in a minimalistic style. Accessible to so much -Save-on Foods directly across the street, shopping, downtown farmers market, U of A (1 LRT ride away), MacEwan, amazing restaurants and the Ice District. It is also close to the upcoming Warehouse Park and future LRT route. The building has had some extensive upgrades over the last couple years including a brand new energy efficient mechanical system (heating and cooling), and a new roof. You will appreciate the large west facing windows and the convenience this building offers to the heart of everything in the core.

#### **Essential Information**

| MLS® #    | E4420113  |
|-----------|-----------|
| Price     | \$178,800 |
| Bedrooms  | 1         |
| Bathrooms | 1.00      |

| Full Baths     | 1                   |
|----------------|---------------------|
| Square Footage | 960                 |
| Acres          | 0.00                |
| Year Built     | 1966                |
| Туре           | Condo / Townhouse   |
| Sub-Type       | Apartment High Rise |
| Style          | Loft                |
| Status         | Active              |
|                |                     |