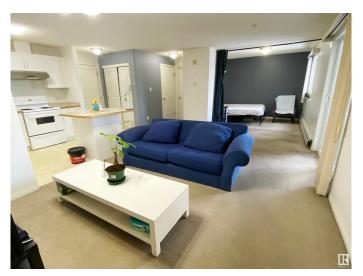

#### \$159,900

1 Bedroom, 2.00 Bathroom, 814 sqft Condo / Townhouse on 0.00 Acres

Parkdale (Edmonton), Edmonton, AB

Attention first time buyers and investors! Welcome to this 813 SQ FT, 1 BED + 1 DEN + 2 BATH condo, 3rd floor, conveniently located WITHIN WALKING DISTANCE to Stadium LRT STATION, Save ON Foods, and many amenities and restaurants! This lovely unit consists of a good sized kitchen with center island, the dining room offers plenty of room to host friends and family for dinner, and the large living room offers access to the open OFFICE/ DEN. A spacious master suite with walk in closet and a 4pc ENSUITE bath. IN-SUITE LAUNDRY and storage room and OVER SIZED BALCONY, plus a surface parking stall. Why rent when you can own!

### Interior

| Interior Features | ensuite bathroom                                                   |
|-------------------|--------------------------------------------------------------------|
| Appliances        | Dishwasher-Built-In, Hood Fan, Refrigerator, Stacked Washer/Dryer, |
|                   | Stove-Electric                                                     |
| Heating           | Baseboard, Water                                                   |
| # of Stories      | 4                                                                  |
| Stories           | 1                                                                  |
| Has Basement      | Yes                                                                |
| Basement          | None, No Basement                                                  |