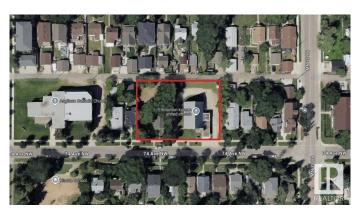

# \$3,190,000 - 9624/9630 74 Avenue, Edmonton

MLS® #E4418603

## \$3,190,000

0 Bedroom, 0.00 Bathroom, Land Commercial on 0.00 Acres

Ritchie, Edmonton, AB

Ritchie .599 acre re-development site with multiple possibilities! Concept plans done for a 34 unit stacked townhouse project on full site. Potential for owner/user or investor to keep the church or renovate into a daycare while developing the second triple lot into a 17 unit multifamily property for additional revenue or sell off.