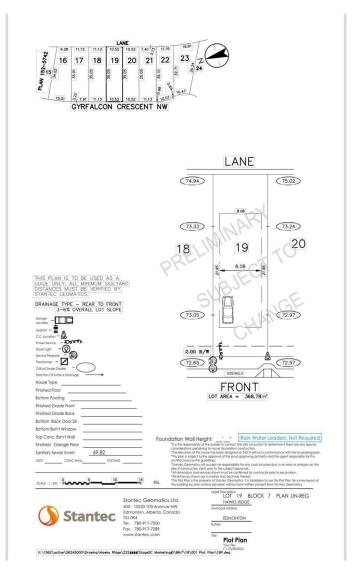

# \$259,900 - 1111 Gyrfalcon Crescent, Edmonton

MLS® #E4417187

## \$259,900

0 Bedroom, 0.00 Bathroom, Single Family on 0.00 Acres

Hawks Ridge, Edmonton, AB

ATTENTION BUILDER !!! Great development opportunity to build your dream home in picturesque Hawks Ridge. Close to shopping, Lois Hole Provincial Park, St. Albert and all of its amenities, and 105 acre natural area full of mature trees, trails/bike paths, preserved wetlands and scenic ponds just outside your door. Live close to nature while taking advantage of city living. Quick access to major traffic arteries such as the Anthony Henday and Yellowhead Trail making your daily commute a breeze. 34.51ft x 114.99ft.

# **Community Information**

Address 1111 Gyrfalcon Crescent

Area Edmonton
Subdivision Hawks Ridge

City Edmonton
County ALBERTA

Province AB

Postal Code T5S 0S5

### **Additional Information**

Date Listed January 6th, 2025

Days on Market 102

Zoning Zone 59

DATA IS DEEMED RELIABLE BUT IS NOT GUARANTEED ACCURATE BY THE REALTORS® ASSOCIATION OF EDMONTON. COPYRIGHT 2025 BY THE REALTORS® ASSOCIATION OF EDMONTON. ALL RIGHTS RESERVED. Trademarks are owned or controlled by the Canadian Real Estate Association (CREA) and identify real estate professionals who are members of CREA (REALTOR®, REALTORS®) and/or the quality of services they provide (MLS®, Multiple Listing Service®)