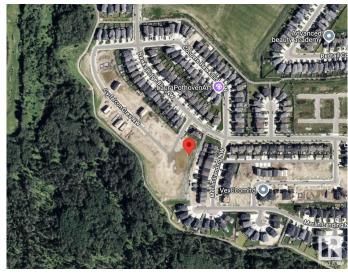

## \$259,900

0 Bedroom, 0.00 Bathroom, Single Family on 0.00 Acres

Hawks Ridge, Edmonton, AB

ATTENTION BUILDER !!! Great development opportunity to build your dream home in picturesque Hawks Ridge. Close to shopping, Lois Hole Provincial Park, St. Albert and all of its amenities, and 105 acre natural area full of mature trees, trails/bike paths, preserved wetlands and scenic ponds just outside your door. Live close to nature while taking advantage of city living. Quick access to major traffic arteries such as the Anthony Henday and Yellowhead Trail making your daily commute a breeze. 34.51ft x 114.99ft.

# **Community Information**

Address 1111 Gyrfalcon Crescent

Area Edmonton
Subdivision Hawks Ridge

City Edmonton
County ALBERTA

Province AB

Postal Code T5S 0S5

# **Exterior**

Exterior Features Back Lane, Flat Site, Golf Nearby, Playground Nearby, Shopping Nearby