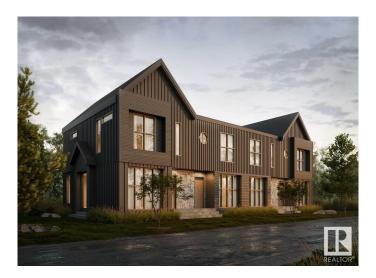

# \$2,699,000 - 8402 87 Street, Edmonton

MLS® #E4416534

## \$2,699,000

3 Bedroom, 3.50 Bathroom, 4,265 sqft Single Family on 0.00 Acres

Bonnie Doon, Edmonton, AB

Discover exceptional investment opportunity with this beautifully designed 4-plex with legal basement suites by House of Modernity. This property has a projected rental income of \$187,000 annually. Ideally situated in a prime location, this property features four legal suites, each with 9 ft ceilings, a sophisticated 2-bedroom, 2-bathroom ensuite layout perfect for working professionals. The design accommodates individual needs while providing a separate entrance for the legal basement suite, enhancing privacy and rental flexibility. The large basement includes a bedroom and a cozy living area, ideal for additional sleeping arrangements, all highlighted by vaulted ceilings, high-end finishes, and a designer lighting package.