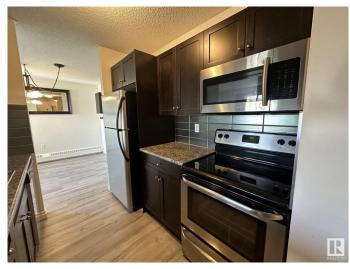

#### \$229,000

2 Bedroom, 2.00 Bathroom, 936 sqft Condo / Townhouse on 0.00 Acres

Queen Mary Park, Edmonton, AB

RENOVATED AND MOVE IN READY AMAZING SPACE OVER LOOKING THE INNER COURTYARD AND IN THE HEART OF THE BREWERY DISTRICT!!! FABULOUS TOP FLOOR CORNER UNIT in "THE POINTE II"! This is an impressive quality renovated & spacious 2 bedroom 2 bathroom top floor QUIET corner unit that has large sized living areas. The space features plank flooring, lots of closet and storage space, bedrooms that will fit queen and king beds, in suite laundry, beautiful kitchen with stainless appliances and a serving window with an eating bar, spacious living room with a large deck and a large dinning area. The 2 bedrooms are at opposite ends of the suite so great for privacy. An impressive and a must see apartment!