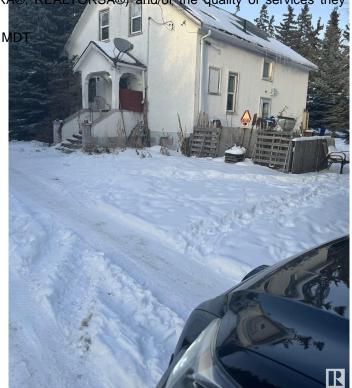

## \$1,899,000

0 Bedroom, 0.00 Bathroom, Rural on 21.18 Acres

None, Rural Leduc County, AB

Five minutes from Edmonton International Airport, 21.18 Acres zoned Country Residential with great exposure of Airport Road. Presently generating \$4700 rental income from various residential units on the property, rented on month to month basis, plus a vacant heated shop (rented in past) also can generate another \$500/month, also a vacant Barn can be rented for horses etc, numerous possibilities of generating more rental income. Property being sold at "As-is" basis, Country residential land use zone allows potential development of this property into 7 separate Estate lots, some of them backing to a natural creek.